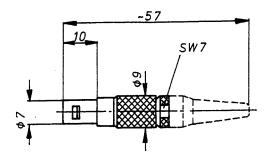

Cable Plug Audio Triax

Cable Plug, assembled with Strain Relief Sleeve (Accessories)

The Audio Triax series is compatible with Lemo's 0S.650 series.

Accessories (extra order): Strain Relief Sleeves

Other variations: See page "Design options"

| Cable-Ø | Part Number | Referenzkabel                                 |
|---------|-------------|-----------------------------------------------|
| 2       | 1-4620-8500 | 2-pole shielded Audio-Cable or Triaxial Cable |
| 3       | 1-3931-8500 |                                               |
| 4       | 1-3932-8500 |                                               |
| 5       | 1-5216-8500 |                                               |