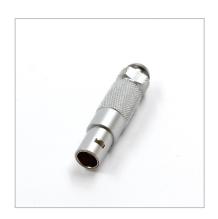

Cable Plug Audio Triax

Cable Plug, assembled with Strain Relief Sleeve (Accessories)

The Audio Triax series is compatible with Lemo's 0S.650 series.

Accessories (extra order): Strain Relief Sleeves

Other variations: See page "Design options"