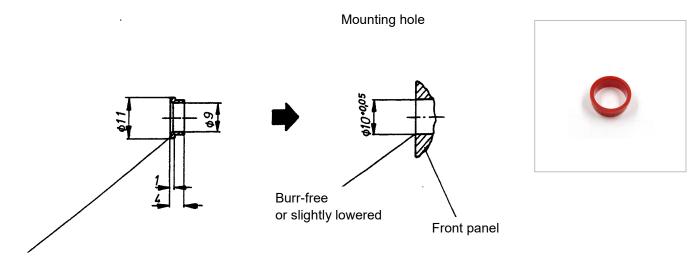

## **Coding Ring**



Coding ring pressed into mounting hole

## Usage for colour identification on panels For panel sockets on PC-boards

Material: Polyamide 6 (PA 6)

Other variations: See page "Design options"

| Colour* | Part Number |
|---------|-------------|
| yellow  | 2-3436-2878 |
| orange  | 2-3437-2878 |
| red     | 2-3438-2878 |
| violet  | 2-3439-2878 |
| blue    | 2-3440-2878 |
| green   | 2-3441-2878 |
| grey    | 2-3442-2878 |
| brown   | 2-3443-2878 |
| white   | 2-3444-2878 |
| black   | 2-3445-2878 |

\* Colour illustration used for Orientation-colour differences not excluded.

The specified data serve only to describe the product and should not be considered legally binding, guaranteed properties. We reserve the right to make constructional changes, determine delivery and are not responsi