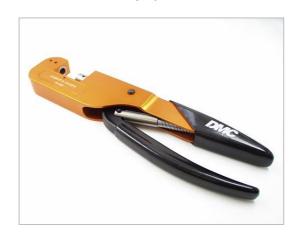

## **Crimp Plier**

Size 0

| Part Number:      | 90-1117-1000                               | 90-1022-1000                                |
|-------------------|--------------------------------------------|---------------------------------------------|
| Description:      | Usage with Crimp Dies Size 0 (max. Ø 7 mm) | Usage with Crimp Dies Size 1 (max. Ø 14 mm) |
| Delivery contents | incl. Pull-off lever                       |                                             |