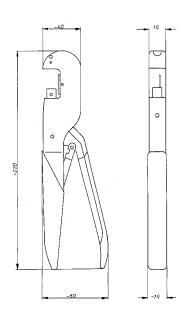

## **Crimp Plier**

Size 0

| Part Number:      | 90-1117-1000                               | 90-1022-1000                                |
|-------------------|--------------------------------------------|---------------------------------------------|
| Description:      | Usage with Crimp Dies Size 0 (max. Ø 7 mm) | Usage with Crimp Dies Size 1 (max. Ø 14 mm) |
| Delivery contents | incl. Pull-off lever                       |                                             |