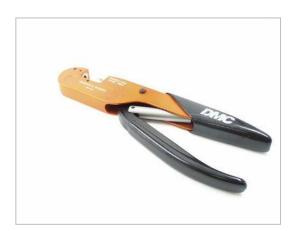

## **Crimp Plier**

Size 0

| Part Number:      | 90-1117-1000                               | 90-1022-1000                                |
|-------------------|--------------------------------------------|---------------------------------------------|
| Description:      | Usage with Crimp Dies Size 0 (max. Ø 7 mm) | Usage with Crimp Dies Size 1 (max. Ø 14 mm) |
| Delivery contents | incl. Pull-off lever                       |                                             |