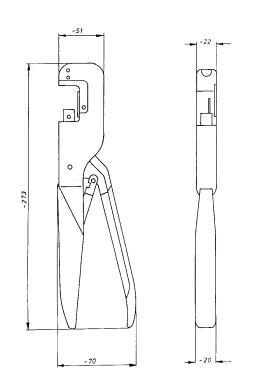

## **Crimp Plier**

Size 0

| Part Number:      | 90-1117-1000                               | 90-1022-1000                                |
|-------------------|--------------------------------------------|---------------------------------------------|
| Description:      | Usage with Crimp Dies Size 0 (max. Ø 7 mm) | Usage with Crimp Dies Size 1 (max. Ø 14 mm) |
| Delivery contents | incl. Pull-off lever                       |                                             |