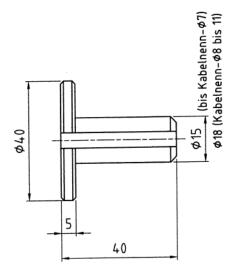

## **Pull-Out Mandrel**

Usage for comfortable mounting of Strain Relief Sleeves.

| For Strain Relief Sleeves with Cable-Ø | Part Number  |
|----------------------------------------|--------------|
| 2                                      | 90-1207-1215 |
| 3                                      | 90-1208-1215 |
| 4+5                                    | 90-1209-1215 |
| 6+7                                    | 90-1210-1215 |
| 8                                      | 90-1237-1215 |
| 9+11                                   | 90-1235-1215 |